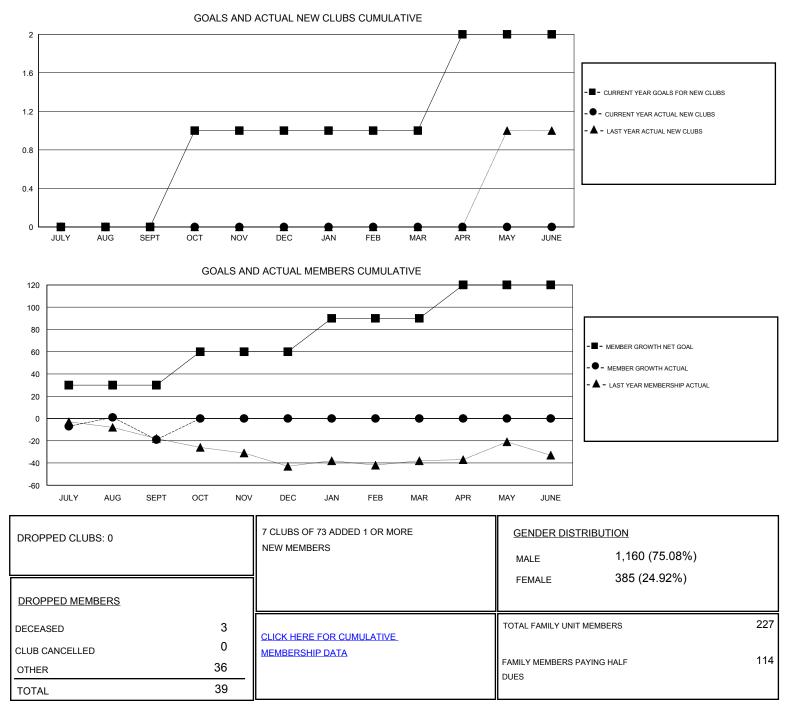

## District 5 SKS

Results as of: 9/30/2019

| GMT:                  | LOCATION CANADA |           |               |                       |                           |                         | GMT CA                                             |
|-----------------------|-----------------|-----------|---------------|-----------------------|---------------------------|-------------------------|----------------------------------------------------|
| Clubs                 |                 |           |               | Members               |                           |                         |                                                    |
| RESULTS FOR 2019-2020 |                 |           |               | RESULTS FOR 2019-2020 |                           |                         |                                                    |
| QUARTER               | NEW CLUB GOAL   | NEW CLUBS | DROPPED CLUBS | QUARTER               | MEMBER GROWTH NET<br>GOAL | MEMBER GROWTH<br>ACTUAL | DROPPED<br>MEMBERS ACTUAL<br>(including transfers) |
| JULY/AUG/SEPT         | 0               | 0         | 0             | JULY/AUG/SEPT         | 30                        | 26                      | 39                                                 |
| OCT/NOV/DEC           | 1               | 0         | 0             | OCT/NOV/DEC           | 30                        | 0                       | 0                                                  |
| JAN/FEB/MAR           | 0               | 0         | 0             | JAN/FEB/MAR           | 30                        | 0                       | 0                                                  |
| APR/MAY/JUNE          | 1               | 0         | 0             | APR/MAY/JUNE          | 30                        | 0                       | 0                                                  |